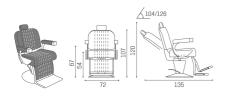

## Executif: Barber chair for hairdresser

The Exécutif barber chair brings old-school style to today's modern barber shops. The beautifully-formed seat and back offer amazing comfort, with the quality of the artisan Italian upholstery and stitching immediately apparent. A reclining back and raising leg rest, as well as an adjustable neck rest, offer increased comfort for the client. The expertly-crafted chromed metal arms and aluminium leg rest are the finishing touches that complete this incredible barber chair.

# SH/278-6 Executif, barber chair with stainless steel disc base

SH/278-6/EL Executif, barber chair with stainless steel disc base and electric base.