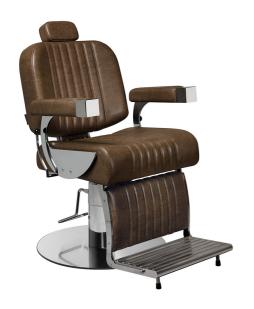

## Executif: Barber chair for hairdresser

The Exécutif barber chair brings old-school style to today's modern barber shops. The beautifully-formed seat and back offer amazing comfort, with the quality of the artisan Italian upholstery and stitching immediately apparent. A reclining back and raising leg rest, as well as an adjustable neck rest, offer increased comfort for the client. The expertly-crafted chromed metal arms and aluminium leg rest are the finishing touches that complete this incredible barber chair.

# SH/278-6 Executif, barber chair with stainless steel disc base

SH/278-6/EL Executif, barber chair with stainless steel disc base and electric base.

#### **MATERIALS**

Internal structure in metal, wood and foam Skai® upholstery Details in chromed metal Stainless steel disc base