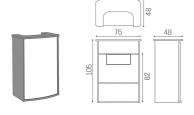

IN PHOTO MATERIALS A: WHITE ASH 06 - B: OAK 05

Le immagini sono fornite al solo scopo illustrativo e non

costituiscono elemento contrattuale

## Hi-Pod: Reception desk for hairdresser

Reception desk with minimal dimensions. Equipped with a lockable drawer and open compartments, it is suitable both for large and small salons as a welcome point at the entrance.

You can choose the wood finish of both the structure and the front.

## **ARTICOLI**

RD/350 Hi-Pod reception desk

## **MATERIALS**

Melamine structure

Structure and front panel can be customized in the following materials:







All Salon Ambience products are available in a wide choice of colours at no extra cost!



Via Lazzaretti 12 - 42122 - Reggio Emilia - Italy Salon Ambience Italia - +39 0522 276740 International Sales - +39 0522 276755 Numero verde - 800 144552

Numero verde - 800 144552 Fax - +39 0522 276767

E-mail: info@salonambience.com

https://www.facebook.com/salonambiencegroup/ https://www.instagram.com/salonambiencegroup/ https://www.youtube.com/channel/UCqTdWM-4\_65Tr0Jul82kSCQ