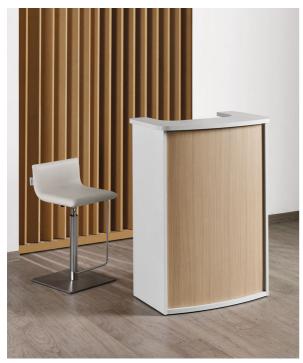

IN PHOTO MATERIALS A: WHITE ASH 06 - B: OAK 05

Le immagini sono fornite al solo scopo illustrativo e non

costituiscono elemento contrattuale

## Hi-Pod: Reception desk for hairdresser

Reception desk with minimal dimensions. Equipped with a lockable drawer and open compartments, it is suitable both for large and small salons as a welcome point at the entrance.

You can choose the wood finish of both the structure and the front.