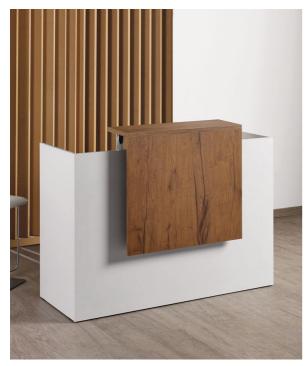

## Millennium Wood: Reception desk for hairdresser

Reception desk with large dimensions. The white ash-coloured structure is equipped with several open compartments, a cabinet and a drawer with lock. The characterizing melamine front is available in different wood finishes.

## ARTICOLI

RD/038 Millennium wood, ash white reception desk

## MATERIALS

Structure in white ash melamine Front panel available in the following materials:

IN PHOTO MATERIAL: VINTAGE 01 Le immagini sono fornite al solo scopo illustrativo e non costituiscono elemento contrattuale