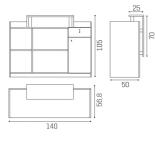

## Millennium Wood: Reception desk for hairdresser

Reception desk with large dimensions. The white ash-coloured structure is equipped with several open compartments, a cabinet and a drawer with lock. The characterizing melamine front is available in different wood finishes.