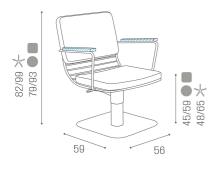

#### **ARTICOLI**

Salon Ambience chairs are available with three types of base — fivestar, round or rounded — in standard or black finish, and can be equipped with either a swivel column or a brake pump. The pump is 100% Made in Italy and comes with a 5-year warranty.

CH/230-1 Roberta swivel five star base

CH/230-1/R Roberta swivel round base

CH/230-1/S Roberta swivel square base CH/230-4 Roberta hydraulic pump with brake with five star base

CH/230-4/R Roberta hydraulic pump with brake with round base

CH/230-4/S Roberta hydraulic pump with brake with square base CH/230-4N Roberta hydraulic pump with brake and black five star base

CH/230-4/RN Roberta hydraulic pump with brake and black round base

# CH/230-4/SN Roberta hydraulic pump with brake and black square base