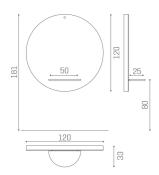

All Salon Ambience mirrors come with a comfortable footrest included!

MI/490 LED RGB with remote control IP 64 24V 50W