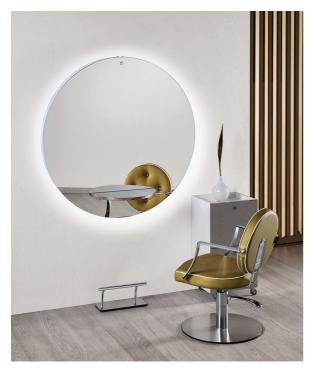

## Planet: Hairdressing mirror

The Planet mirror has a striking and eye-catching style that is sure to get noticed! The modern and minimal design together with the large circular mirror give charm and elegance, making Planet, in its wall version, perfect for elegant and sophisticated salons that want to amaze. The extra touch comes from the RGB LED lighting of the frame: play with the multicolor range, create the atmosphere and embrace your customer with chromotherapy! Functionality is guaranteed by practical and sophisticated aluminum and wooden shelves complete with hairdryer holder and all the quality of Salon Ambience products.

All Salon Ambience mirrors come with a comfortable footrest included!

MI/490 LED RGB with remote control IP 64 24V 50W