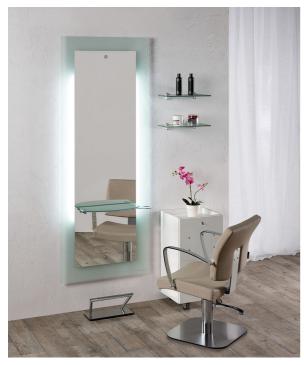

## Lyon: Hairdressing mirror

The Lyon work unit consists of a rectangular frame in satin finished glass, outlining the smaller rectangular mirror in its centre and boasts a simple and minimal design. The Lyon comes with work shelf with hairdryer holder included.

All Salon Ambience mirrors come with a comfortable footrest included!

18w - 1800 lumen adjustable TRICOLOR LED lighting in three kelvin gradations warm 3000K neutral 4000K cold 6500K

## **ARTICOLI**

MI/050-01 Lyon wall mirror, with glass ashelf included and LED lighting