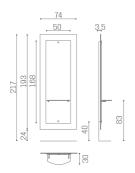

## Lyon: Hairdressing mirror

The Lyon work unit consists of a rectangular frame in satin finished glass, outlining the smaller rectangular mirror in its centre and boasts a simple and minimal design. The Lyon comes with work shelf with hairdryer holder included.

## **ARTICOLI**

MI/050-01 Lyon wall mirror, with glass ashelf included and LED lighting

## **MATERIALS**

Metal structure
Tempered, screen-printed glass panel
LED lighting
Mirror with safety film
Work glass shelf included

Via Lazzaretti 12 - 42122 - Reggio Emilia - Italy Salon Ambience Italia - +39 0522 276740 International Sales - +39 0522 276755 Numero verde - 800 144552