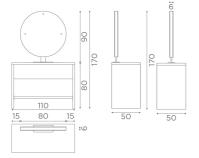

## **ARTICOLI**

All Salon Ambience mirrors come with footrest included!

MI/481
single wall unit with round mirror
MI/482
double wall unit with round mirror
MI/483
double island unit with round mirror
MI/484
four place island unit with round mirror

## **MATERIALS**

White ash melamine structure Mirror with safety film

Via Lazzaretti 12 - 42122 - Reggio Emilia - Italy Salon Ambience Italia - +39 0522 276740 International Sales - +39 0522 276755 Numero verde - 800 144552