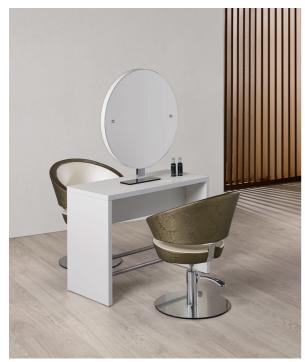

IN FOTO: MI/484

Le immagini sono fornite al solo scopo illustrativo e non
costituiscono elemento contrattuale

## Brooklyn: Hairdressing mirror

The Brooklyn was born to amaze! The customizable and eye-catching workunit comes with simple and essential shapes of the white ash melamine structure, and is available in four versions: single or double wall mirror, and two or four position island unit. On top of that, the Brooklyn comes with either round or rectangular mirrors. If you are looking for a refined taste, the round mirror is the one for you. If you prefer the pure geometries instead, choose the rectangular mirror, which has plenty of space to store the products. Footrest in stainless steel included.

## **ARTICOLI**

All Salon Ambience mirrors come with footrest included!

MI/481
single wall unit with round mirror
MI/482
double wall unit with round mirror
MI/483
double island unit with round mirror
MI/484
four place island unit with round mirror