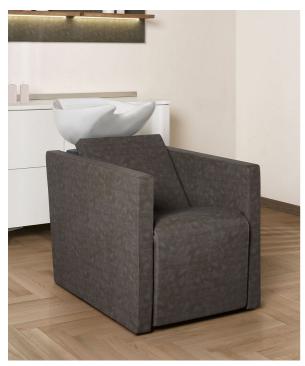

# Ergowash: Wash unit for hairdresser

Give a moment of innovative relax with the new Ergowash wash unit! Thanks to the shiatsu massage and the electric leg rest, which move in synchrony to bring the client to a lying position, Ergowash ensures well-being and comfort.

The new Salon Ambience wash unit is equipped with tilting and sliding ceramic, shower with anti-drip system and chaise longue with manual and foot control.

With linear and modern shapes, Ergowash is the perfect shampoo unit for the comfort of your customers!