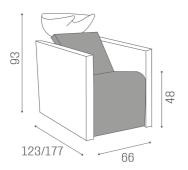

# Ergowash: Wash unit for hairdresser

Give a moment of innovative relax with the new Ergowash wash unit! Thanks to the shiatsu massage and the electric leg rest, which move in synchrony to bring the client to a lying position, Ergowash ensures well-being and comfort.

The new Salon Ambience wash unit is equipped with tilting and sliding ceramic, shower with anti-drip system and chaise longue with manual and foot control.

With linear and modern shapes, Ergowash is the perfect shampoo unit for the comfort of your customers!