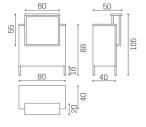

## Infinity: Reception desk for hairdresser

The perfect desk for every need.

The Infinity desk is a combination of functionality and elegance, simply brilliant!

Starting from a 120 cm module for small salons, it can be developed in an infinite number of sizes and shapes to meet every need. Equipped with service shelves and drawer with key.

## **ARTICOLI**

RD/326 Infinity desk with illuminated front

RD/328 Infinity desk with illuminated front and round display

RD/330 Infinity desk with illuminated front and round displays

RD/333 Infinity corner desk with illuminated front and round display

## RD/336 Infinity corner desk with illuminated front, square and round displays