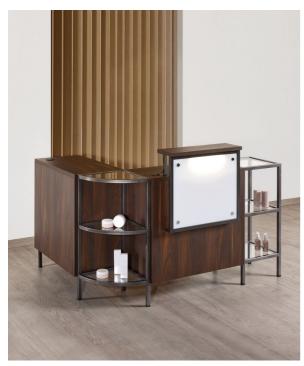

## Infinity: Reception desk for hairdresser

The perfect desk for every need.

The Infinity desk is a combination of functionality and elegance, simply brilliant!

Starting from a 120 cm module for small salons, it can be developed in an infinite number of sizes and shapes to meet every need. Equipped with service shelves and drawer with key.

## **ARTICOLI**

RD/326 Infinity desk with illuminated front

RD/328 Infinity desk with illuminated front and round display

RD/330 Infinity desk with illuminated front and round displays

RD/333 Infinity corner desk with illuminated front and round display

## RD/336 Infinity corner desk with illuminated front, square and round displays