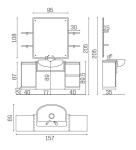

## Monza: Barber station for hairdresser

The "Urban" barber workstation, with a vintage flavor and attention to practicality, simplicity and functionality.

Raised off the floor, to make cleaning quick and effective, modular and with two side cabinets, one with a door and the other with drawers, it is surmounted by a large mirror with four side shelves.

## **MATERIALS**

Structure in painted metal and mirror with anti-fragmentation system. Ceramic basin, mixer and shower with anti-drop system. Melamine Structure available in the following materials:

Via Lazzaretti 12 - 42122 - Reggio Emilia - Italy Salon Ambience Italia - +39 0522 276740 International Sales - +39 0522 276755 Numero verde - 800 144552