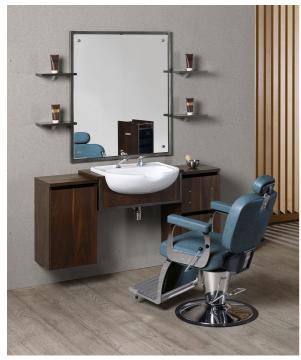

## Monza: Barber station for hairdresser

The "Urban" barber workstation, with a vintage flavor and attention to practicality, simplicity and functionality.

Raised off the floor, to make cleaning quick and effective, modular and with two side cabinets, one with a door and the other with drawers, it is surmounted by a large mirror with four side shelves.

It will leave you free to think and organize your workspaces in a new way!

Available in different finishes.

## **ARTICOLI**

MM/120 Monza Barber wooden mirror with cabinets and shelves

## MM/121/B Monza Barber wooden mirror with cabinets, shelves and white basin

MM/121/N Monza Barber wooden mirror with cabinets, shelves and black basin