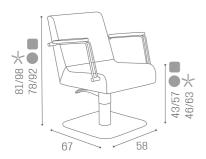

## Kira: Hairdressing chair

Characterized by clean lines and a modern style, the Kira chair is equipped with original chromed steel armrests and upholstered support cushions.

Available in a wide range of colours at no additional cost, with a five-star base, round and square base (in aluminum or black) and with a chrome pump with brake, Kira is perfect for giving comfort and style to your salon!

### **ARTICOLI**

Salon Ambience chairs are available with three types of base — five-star, round or rounded — in standard or black finish, and can be equipped with either a swivel column or a brake pump. The pump is 100% Made in Italy and comes with a 5-year warranty.

CH/200-1 Kira, chair with star base and swivel column

CH/200-1/R Kira, chair with round base and swivel column

CH/200-1/S Kira, chair with square base and swivel column CH/200-4 Kira, chair with star base and pump with brake

CH/200-4/R Kira, chair with round base and pump with brake

**CH/200-4/S Kira, chair with square base and pump with brake** CH/200-4N Kira, chair with black star base and pump with brake

CH/200-4/RN Kira, chair with black round base and pump with brake