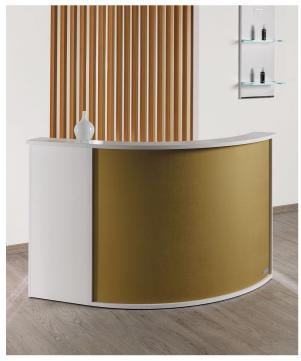

# Form: Reception desk for hairdresser

The Form reception desk distinguishes itself thanks to the curved shape of the stylish melamine structure, with this distinct design offering a soft style, while at the same time the materials create a sense of strength and durability. This reception desk certainly attracts attention, thanks to the large, curved front panel being upholstered from a choice of upholstery, making the Form completely suited to many different salon styles. The Form is available in four different versions; reception desk, reception desk with side storage cabinet, reception desk with side display cabinet, and reception desk with both side storage and side display cabinets.

IN PHOTO COLOUR: GOLD K6

Le immagini sono fornite al solo scopo illustrativo e non
costituiscono elemento contrattuale