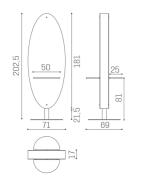

## Mercury Island: Hairdressing mirror

In addition to the wall version, Mercury is also available as a two-seater central island!

Always equipped with RGB LED lighting and adjustable in colour and intensity, it is complete with a shelf with hairdryer holder available in aluminum or different materials.

All Salon Ambience mirrors come with a comfortable footrest included!

LED RGB with remote control IP 64 24V 52W

ARTICOLI

MI/600-03 Mercury island mirror with wooden shelf and LED lighting

## MI/600-05 Mercury island mirror with aluminum shelf and LED lighting

## MATERIALS

Structure in wood and metal RGB LED lighting Mirror with safety film Worktop available either in wood or aluminium The wooden shelf is available in the following materials:

Via Lazzaretti 12 - 42122 - Reggio Emilia - Italy Salon Ambience Italia - +39 0522 276740 International Sales - +39 0522 276755 Numero verde - 800 144552 Fax - +39 0522 276767 E-mail: info@salonambience.com