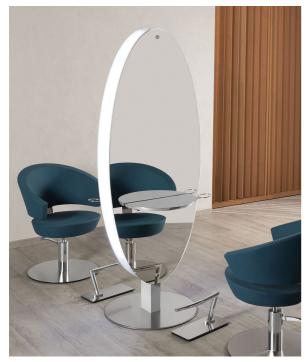

## Mercury Island: Hairdressing mirror

In addition to the wall version, Mercury is also available as a two-seater central island!

Always equipped with RGB LED lighting and adjustable in colour and intensity, it is complete with a shelf with hairdryer holder available in aluminum or different materials.

All Salon Ambience mirrors come with a comfortable footrest included!

LED RGB with remote control IP 64 24V 52W

ARTICOLI

MI/600-03 Mercury island mirror with wooden shelf and LED lighting

## MI/600-05 Mercury island mirror with aluminum shelf and LED lighting

## MATERIALS

Structure in wood and metal RGB LED lighting Mirror with safety film Worktop available either in wood or aluminium The wooden shelf is available in the following materials:

Via Lazzaretti 12 - 42122 - Reggio Emilia - Italy Salon Ambience Italia - +39 0522 276740 International Sales - +39 0522 276755 Numero verde - 800 144552 Fax - +39 0522 276767 E-mail: info@salonambience.com