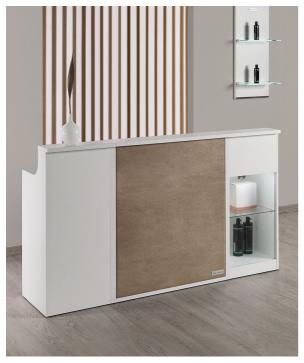

## Impact: Reception desk for hairdresser

A compact yet eye-catching reception desk, the Impact is perfect for smaller salons looking to make the most of their space! In white ash wood style laminate, the Impact offers ample workspace and comes complete with additional storage shelf and drawer. The front of the Impact stands out thanks to its upholstered front panel, available in a wide choice of colours at no extra cost! The Impact is available in four versions (single, with cabinet, with display or with cabinet and display) and can also be combined with the best-selling Form and Smart reception desks.

Characterized by service shelves and drawer with key!

Side display with lighting: 4w - 400 lumen adjustable TRICOLOR LED lighting in three kelvin gradations warm 3000K neutral 4000K cold 6500K

## **ARTICOLI**

RD/270 Impact reception desk with white ash structure and upholstered front panel

RD/272 Impact reception desk with white ash structure, upholstered front panel and side cabinet

RD/274 Impact reception desk with white ash structure, upholstered front panel and side display