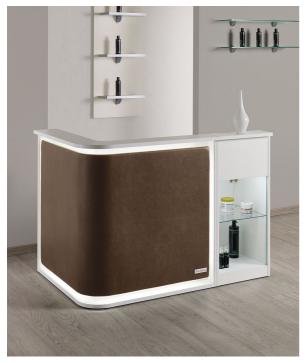

# Smart: Reception desk for hairdresser

The Smart choice for the reception area has arrived! This stylish reception desk in white ash melamine commands attention upon entering the salon, with an upholstered front panel (available in a wide choice of colours) that curves at a 90° angle, allowing for the desk to be positioned in different ways, while still being compact enough to create extra space in the reception area. LED lighting beautifully accentuates the form of the upholstered front panel, while also adding importance to the reception desk. The Smart is also available with side display cabinets and side storage cabinets (also available separately). Equipped with service shelves and drawer with key!

#### **ARTICOLI**

RD/260 reception desk with white ash structure and upholstered front panel

RD/262 reception desk with white ash structure, upholstered front panel and side cabinet

## RD/264 reception desk with white ash structure, upholstered front panel and side display

RD/266 reception desk with white ash structure, upholstered front panel, side cabinet and display

### **MATERIALS**

White ash melamine structure Front panel covered in skai® Front upholstered panel with LED lighting