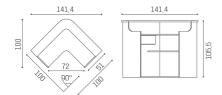

# Smart: Reception desk for hairdresser

The Smart choice for the reception area has arrived! This stylish reception desk in white ash melamine commands attention upon entering the salon, with an upholstered front panel (available in a wide choice of colours) that curves at a 90° angle, allowing for the desk to be positioned in different ways, while still being compact enough to create extra space in the reception area. LED lighting beautifully accentuates the form of the upholstered front panel, while also adding importance to the reception desk. The Smart is also available with side display cabinets and side storage cabinets (also available separately). Equipped with service shelves and drawer with key!