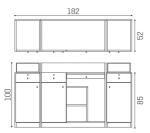

## Romance: Reception desk for hairdresser

The Romance reception desk is practical, functional and enhances your salon design at the same time. The elegant and refined shape, together with the simple and minimal style, will amaze your customers from the entrance. The structure, in white ash melamine, offers ample workspace and is equipped with shelves, cupboards and drawers, so that you will no longer have problems with space. Moreover Romance is modular: add to the central body one or two side cabinets, with extra storage space and a glass display for products. Tidying up and organizing space has never been so easy!

#### MATERIALS

White ash melamine structure Tempered glass display