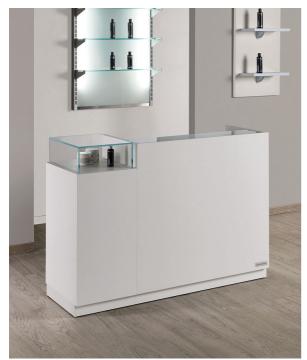

## Romance: Reception desk for hairdresser

The Romance reception desk is practical, functional and enhances your salon design at the same time. The elegant and refined shape, together with the simple and minimal style, will amaze your customers from the entrance. The structure, in white ash melamine, offers ample workspace and is equipped with shelves, cupboards and drawers, so that you will no longer have problems with space. Moreover Romance is modular: add to the central body one or two side cabinets, with extra storage space and a glass display for products. Tidying up and organizing space has never been so easy!

### ARTICOLI

RD/280 Romance reception desk with white ash structure

### RD/281 Romance reception desk with white ash structure and side cabinet

RD/282 Romance reception desk with white ash structure and two side cabinet

RD/285 Romance reception desk with white ash structure