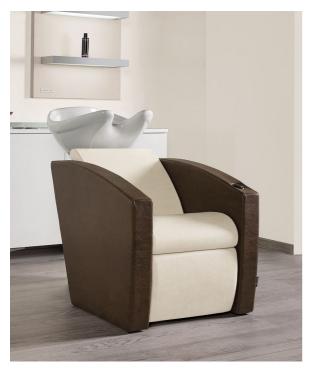

# Mirage: Wash unit for hairdresser

The Mirage shampoo unit represents an ideal solution for those hairdressers that are looking for a comfortable, refined unit that also boasts compact dimensions. The extremely comfortable seat and backrest are thanks to the thick padding and ergonomic style. The armrests are also padded and upholstered, offering comfort and support to the client. Moreover, this shampoo unit is available with or without an electric leg rest.

# WU/110/B Mirage wash unit with electric legrest and white basin

WU/110/M Mirage wash unit with electric legrest and matt black basin

WU/110/N Mirage wash unit with electric legrest and black basin WU/111/B Mirage, wash unit basic model with white basin

WU/111/M Mirage, wash unit basic model with matt black basin

WU/111/N Mirage, wash unit basic model with black basin