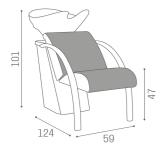

## Dreamwash: Wash unit for hairdresser

The Dreamwash wash unit by Salon Ambience uses curved lines to great effect, with the chromed metal armrests bending from the top of the chair to the floor, and the chair itself using curves to create an ergonomic and attractive design, attached to a grey painted washbasin column.