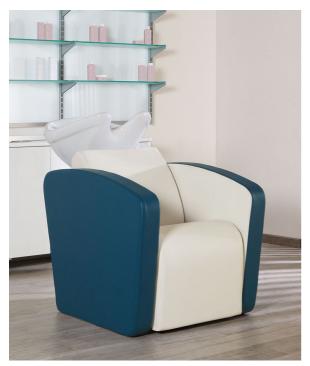

# Salon Ambience

IN PHOTO COLOURS A: MILK 61 - B: MARINE L2

Le immagini sono fornite al solo scopo illustrativo e non

costituiscono elemento contrattuale

All Salon Ambience products are available in a wide choice of colours at no extra cost!

### Sublime: Wash unit for hairdresser

The Sublime goes beyond the boundaries of style and innovation. Based on a winning design, the wash unit is now even more comfortable! The Sublime has been improved thanks to a latest generation chaise longue mechanism: the reclining backrest, the tilting seat and the electric leg rest move in synchrony reaching a near complete horizontal position, for unimaginable comfort. On top of that, the Sublime is also equipped with shiatsu massage system for total comfort even during longer treatments - simply sublime! In addition, Sublime is also available in 2 and 3 seater versions!