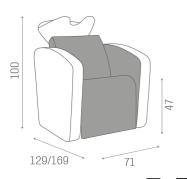

### Sublime: Wash unit for hairdresser

The Sublime goes beyond the boundaries of style and innovation. Based on a winning design, the wash unit is now even more comfortable! The Sublime has been improved thanks to a latest generation chaise longue mechanism: the reclining backrest, the tilting seat and the electric leg rest move in synchrony reaching a near complete horizontal position, for unimaginable comfort. On top of that, the Sublime is also equipped with shiatsu massage system for total comfort even during longer treatments - simply sublime! In addition, Sublime is also available in 2 and 3 seater versions!

### **MATERIALS**

Internal structure in metal, wood and foam Skai® upholstery Ceramic basin, mixer and shower with anti-drip system