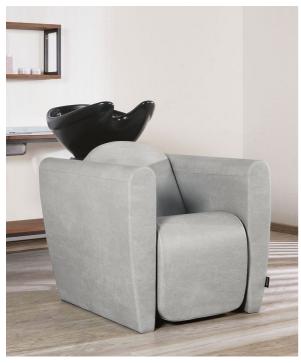

## Legend: Wash unit for hairdresser

The extraordinary and innovative Salon Ambience wash unit, is a Legend! Added to the already incredible comfort of Salon Ambience products, the Legend has the latest generation chaiselongue mechanism: the reclining backrest, the tilting seat and the electric legrest move in synchrony reaching a near complete horizontal position, for unimaginable comfort. In addition, the Legend is also available with a shiatsu massage option for total comfort. On top of that, the Legend boasts a timeless style, with curved shapes and a vintage character, it will be a real design statement in your salon!

#### **ARTICOLI**

WU/510/B Legend, wash unit with shiatsu massage, electric leg rest, white basin