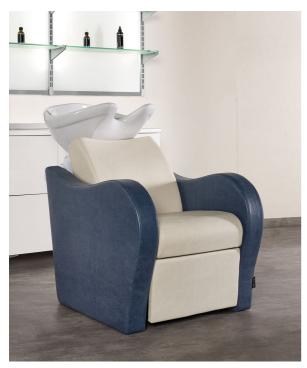

IN PHOTO COLOURS A: VINTAGE WHITE G3 - B: VINTAGE BLUE K2

Le immagini sono fornite al solo scopo illustrativo e non costituiscono elemento contrattuale

# Luxury: Wash unit for hairdresser

The stunning Luxury shampoo unit from Salon Ambience offers amazing comfort and style - a refined, beautifully crafted shampoo unit that is available in the fixed version, with electric leg rest or with electric leg rest and shiatsu massage. In addition, Luxury is also available in a two, or more seater version.

The shiatsu massage mechanism is specifically designed to relax the muscles and ease tension in the lumbar, sacrum and dorsal areas, leaving a feeling of lightness, tone and relaxation in the client. The massage works on four different pressure points and has a wider working surface than current shiatsu systems.