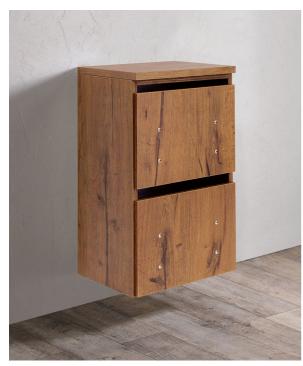

## Bridge Duo: Hairdressing cabinet

The Bridge two-drawer wall cabinet is the professional's best ally. Conceived with electrical socket predisposition, and equipped with lowered fronts that allow the hair dryer cable to come out, Bridge is extremely functional.

## ARTICOLI

MC/090 Bridge, wall cabinet with two drawers

## MATERIALS

Structure available in the following materials:

IN PHOTO MATERIAL: VINTAGE 01 Le immagini sono fornite al solo scopo illustrativo e non costituiscono elemento contrattuale

Via Lazzaretti 12 - 42122 - Reggio Emilia - Italy Salon Ambience Italia - +39 0522 276740 International Sales - +39 0522 276755 Numero verde - 800 144552 Fax - +39 0522 276767 E-mail: info@salonambience.com