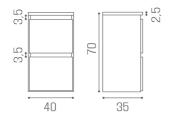

## Bridge Duo: Hairdressing cabinet

The Bridge two-drawer wall cabinet is the professional's best ally. Conceived with electrical socket predisposition, and equipped with lowered fronts that allow the hair dryer cable to come out, Bridge is extremely functional.

Available in differrent materials at no additional cost.

## ARTICOLI

MC/090 Bridge, wall cabinet with two drawers

## MATERIALS

Structure available in the following materials:

IN PHOTO MATERIAL: VINTAGE 01 Le immagini sono fornite al solo scopo illustrativo e non costituiscono elemento contrattuale





Via Lazzaretti 12 - 42122 - Reggio Emilia - Italy Salon Ambience Italia - +39 0522 276740 International Sales - +39 0522 276755 Numero verde - 800 144552 Fax - +39 0522 276767 E-mail: info@salonambience.com