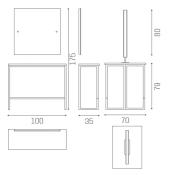

## MI/530 London wall unit with square mirror and LED lighting

MI/532 London island wall unit with square mirror

## MATERIALS

Painted metal structure Mirror with safety film Footrest in stainless steel Top in melamine available in the following materials:

Via Lazzaretti 12 - 42122 - Reggio Emilia - Italy Salon Ambience Italia - +39 0522 276740 International Sales - +39 0522 276755 Numero verde - 800 144552 Fax - +39 0522 276767 E-mail: info@salonambience.com