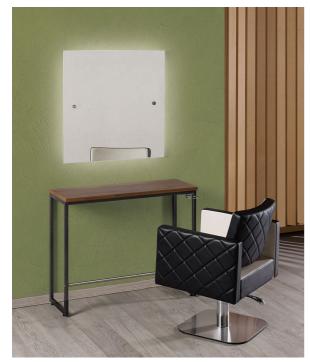

## London: Hairdressing mirror

The London mirror consists of an anthracite metal structure and a melamine top available in different finishes, for an extremely contemporary industrial style. The London is available in both wall mirror and island unit versions. On top of that, the London comes with either round or rectangular mirrors, for either classic or minimal look.

## MI/530 London wall unit with square mirror and LED lighting

MI/532 London island wall unit with square mirror

## MATERIALS

Painted metal structure Mirror with safety film Footrest in stainless steel Top in melamine available in the following materials:

Via Lazzaretti 12 - 42122 - Reggio Emilia - Italy Salon Ambience Italia - +39 0522 276740 International Sales - +39 0522 276755 Numero verde - 800 144552 Fax - +39 0522 276767 E-mail: info@salonambience.com