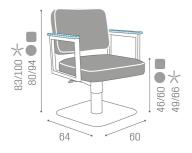

### Madison: Hairdressing chair

The Madison chair shows a vintage look, combining with the Urban Line overall style and stands out as the comfortable seat is enriched by the contrasting piping. The painted anthracite metal armrests are available with additional arm support in different materials. Madison offers the maximum comfort together with that timeless retro charm.

#### **ARTICOLI**

Le poltrone Salon Ambience sono disponibili con tre tipi di base — a cinque razze, rotonda o stondata — in finitura standard o nera, e possono essere dotate di colonna girevole oppure di pompa con freno. La pompa, 100% Made in Italy, è garantita 5 anni.

CH/190-1 Madison, chair with star base and swivel column

CH/190-1/R Madison, chair with round base and swivel column

CH/190-1/S Madison, chair with square base and swivel column CH/190-4 Madison, chair with star base and pump with brake

CH/190-4/R Madison, chair with round base and pump with brake

CH/190-4/S Madison, chair with square base and pump with brake CH/190-4N Madison, chair with black star base and pump with brake

CH/190-4/RN Madison, chair with black round base and pump with brake