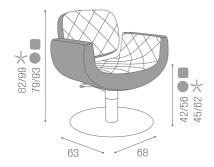

# **ARTICOLI**

All Salon Ambience chairs are available in three bases (star, round and square) and with swivel column, gas and pump with brake. The pump is 100% Made in Italy and is guaranteed for 5 years!

CH/171-4 NAOMI+ chair star with base, pump with brake, reclining CH/171-4/R NAOMI+ chair with round base, pump with brake, reclining CH/171-4/S NAOMI+ chair with square base, pump with brake, reclining CH/171-44 NAOMI+ chair with star base, pump with brake and wheels, reclining