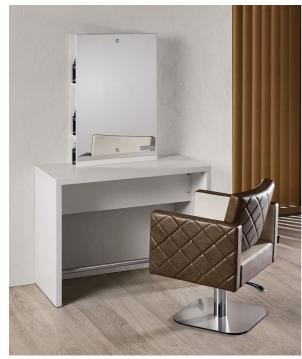

# Brooklyn: Hairdressing mirror

The Brooklyn was born to amaze! The customizable and eye-catching workunit comes with simple and essential shapes of the white ash melamine structure, and is available in four versions: single or double wall mirror, and two or four position island unit. On top of that, the Brooklyn comes with either round or rectangular mirrors. If you are looking for a refined taste, the round mirror is the one for you. If you prefer the pure geometries instead, choose the rectangular mirror, which has plenty of space to store the products.

All Salon Ambience mirrors come with a comfortable footrest included!

#### MI/471 Brooklyn wall unit one place with a rectangular mirror

MI/472 Brooklyn wall unit two-seater with a rectangular mirror MI/473 Brooklyn island wall unit one seater with rectangular mirror

MI/474 Brooklyn island wall unit four seater with rectangular mirror

### MATERIALS

White ash melamine structure Mirror with safety film Footrest in stainless steel

Via Lazzaretti 12 - 42122 - Reggio Emilia - Italy Salon Ambience Italia - +39 0522 276740 International Sales - +39 0522 276755 Numero verde - 800 144552 Fax - +39 0522 276767 E-mail: info@salonambience.com