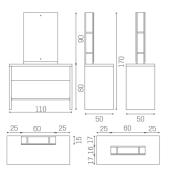

#### MI/471 Brooklyn wall unit one place with a rectangular mirror

MI/472 Brooklyn wall unit two-seater with a rectangular mirror MI/473 Brooklyn island wall unit one seater with rectangular mirror

MI/474 Brooklyn island wall unit four seater with rectangular mirror

### MATERIALS

White ash melamine structure Mirror with safety film Footrest in stainless steel

Via Lazzaretti 12 - 42122 - Reggio Emilia - Italy Salon Ambience Italia - +39 0522 276740 International Sales - +39 0522 276755 Numero verde - 800 144552 Fax - +39 0522 276767 E-mail: info@salonambience.com