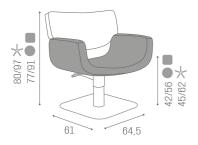

## Quadro: Hairdressing chair

The Quadro chair has a form characterised by smooth, angular lines, with the backrest and seat surrounding the customer in a modern and futuristic design, without disturbing its undeniable comfort. This chair is created from two separate pieces, both separately padded and upholstered, and both curved to create an elegant form.

#### **ARTICOLI**

Le poltrone Salon Ambience sono disponibili con tre tipi di base — a cinque razze, rotonda o stondata — in finitura standard o nera, e possono essere dotate di colonna girevole oppure di pompa con freno. La pompa, 100% Made in Italy, è garantita 5 anni.

SH/790-1 Quadro, chair with star base and swivel column

SH/790-1/R Quadro, chair with round base and swivel column

SH/790-1/S Quadro, chair with square base and swivel column

SH/790-4 Quadro, chair with star base and pump with brake

SH/790-4/R Quadro, chair with round base and pump with brake

### SH/790-4/S Quadro, chair with square base and pump with brake

SH/790-4N Quadro, chair with black star base and pump with brake

SH/790-4/RN Quadro, chair with black round base and pump with brake

SH/790-4/SN Quadro, chair with black round base and pump with brake