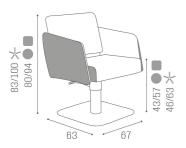

### **ARTICOLI**

Salon Ambience chairs are available with three types of base — fivestar, round or rounded — in standard or black finish, and can be equipped with either a swivel column or a brake pump. The pump is 100% Made in Italy and comes with a 5-year warranty.

SH/325-1 Kite, chair with star base and swivel column

SH/325-1/R Kite, chair with round base and swivel column

SH/325-1/S Kite, chair with square base and swivel column

SH/325-4 Kite, chair with star base and pump with brake

SH/325-4/R Kite, chair with round base and pump with brake

SH/325-4/S Kite, chair with square base and pump with brake SH/325-4N Kite, chair with black star base and pump with brake

SH/325-4/RN Kite, chair with black round base and pump with brake

SH/325-4/SN Kite, chair with black round base and pump with brake