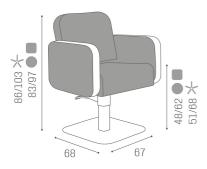

# Icon: Hairdressing chair

The Icon takes a best-selling style in an amazing new direction! The squared, minimalist form of this styling chair has been smoothed and rounded to create a softer, more accommodating look for the work area, while still retaining an elegant, professional appearance.

## **ARTICOLI**

Salon Ambience chairs are available with three types of base — fivestar, round or rounded — in standard or black finish, and can be equipped with either a swivel column or a brake pump. The pump is 100% Made in Italy and comes with a 5-year warranty.